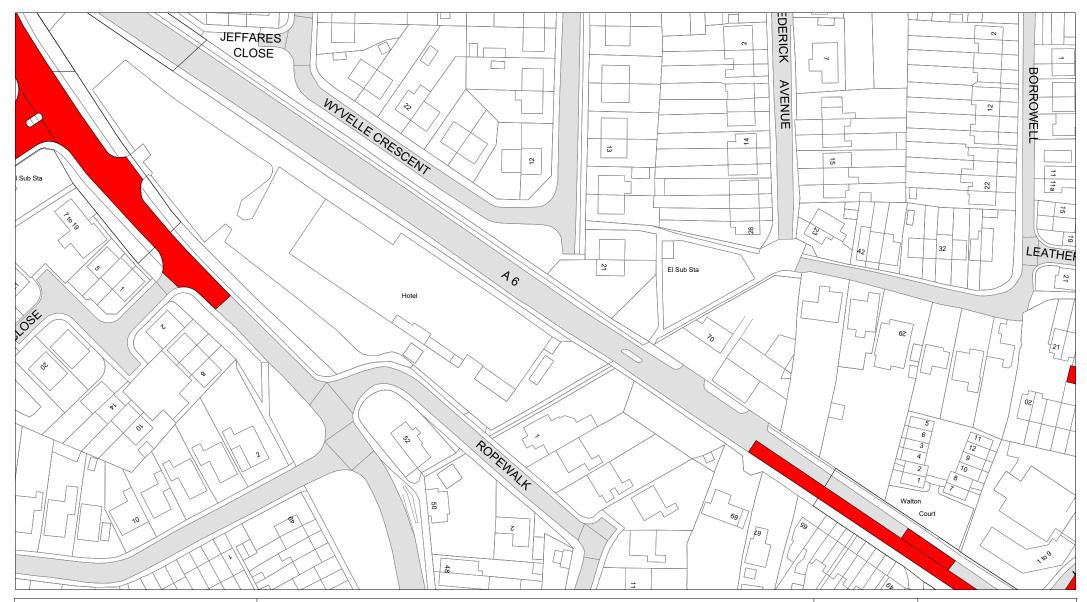

## FIRST SCHEDULE Plan(s) to be amended

ED67 - Kegworth

EE67 - Kegworth

EE68 - Kegworth

EF68 - Kegworth

EG68 - Kegworth

#### SECOND SCHEDULE New Plan(s)

ED67 - Kegworth

EE67 - Kegworth

EE68 - Kegworth

EF68 - Kegworth

EG68 - Kegworth

THE COMMON SEAL of THE LEICESTERSHIRE COUNTY COUNCIL was hereunto affixed this twenty-fifth day of April 2024 in the presence of

Patent Suffe

Tile Ref: ED67

| SCALE       | 1 : 1250   |
|-------------|------------|
| DATE        | 10/04/2024 |
| DRAWING No. |            |
| DRAWN BY    |            |
|             |            |

Tile Ref: EE67