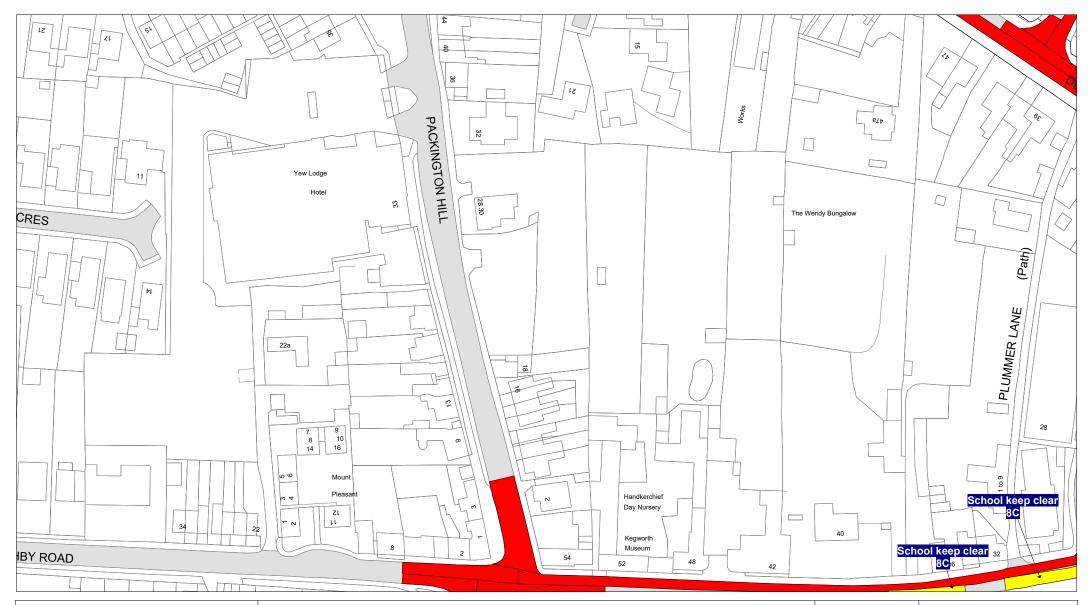

## FIRST SCHEDULE Plan(s) to be amended

ED67 - Kegworth

EE67 - Kegworth

EE68 - Kegworth

EF68 - Kegworth

EG68 - Kegworth

#### SECOND SCHEDULE New Plan(s)

ED67 - Kegworth

EE67 - Kegworth

EE68 - Kegworth

EF68 - Kegworth

EG68 - Kegworth

THE COMMON SEAL of THE LEICESTERSHIRE COUNTY COUNCIL was hereunto affixed this twenty-fifth day of April 2024 in the presence of

**DATE**: 26/02/2021

Page 2 of 5

**DATE**: 26/02/2021

Page 3 of 5

| <i>V///</i>    |                 | MR625: Loading Only 30 minutes no return for 30 minutes  6am-6pm / No stopping except taxis 6pm-midnight and |                                         | 2J:         | No waiting Mon-Fri 7.30am-9am and 4.30pm-6pm           |                        | MR6          | 59: No waiting Mon-Fri 8am-6pm / School keep clear<br>Mon-Fri 8am-4pm |  |
|----------------|-----------------|--------------------------------------------------------------------------------------------------------------|-----------------------------------------|-------------|--------------------------------------------------------|------------------------|--------------|-----------------------------------------------------------------------|--|
|                |                 | midnight-6am                                                                                                 |                                         | 2B:         | No waiting Mon-Fri 8am-5pm                             |                        |              |                                                                       |  |
|                |                 |                                                                                                              |                                         | •           | ·                                                      | <i>₹₹₹₹₹₹₹₹₹₹₹</i> ₹₹₽ | MP66         | 61: School keep clear Mon-Fri 8am-5pm / No waiting                    |  |
|                | ~~~~~~          |                                                                                                              |                                         |             |                                                        |                        | WINO         |                                                                       |  |
| V///           |                 | MR608: No stopping except taxis 6pm-midnight and                                                             |                                         | 2D:         | No waiting Mon-Fri 8am-6pm                             |                        |              | Mon-Sat 8am-6pm                                                       |  |
|                |                 | midnight-6am / Goods vehicles loading only 6am-6pm                                                           |                                         |             |                                                        |                        |              |                                                                       |  |
|                |                 |                                                                                                              |                                         | 2U:         | No waiting Mon-Fri 8am-9am and 2pm-4pm between 01      |                        | 1A:          | No waiting at any time                                                |  |
| <i>7///</i>    |                 | MR576: No stopping except taxis 6pm-midnight and                                                             |                                         |             | Sept and 15 Dec and 01 Jan and 15 July except for bank |                        |              |                                                                       |  |
|                |                 | midnight-6am / Loading Only 6am-6pm                                                                          |                                         |             | holidays                                               |                        | 1B:          | No waiting at any time on verges                                      |  |
|                |                 |                                                                                                              |                                         |             | •                                                      |                        |              | 3                                                                     |  |
| 7.7. <b>7.</b> |                 | MDC02. No stanning syspettavia form midnight and                                                             |                                         | 211.        | No weiting Man Fui Com Form                            |                        | 20.          | No vesiting of any time / No localing 7 me midwight                   |  |
| (////          |                 | MR602: No stopping except taxis 6pm-midnight and                                                             |                                         | ZM:         | No waiting Mon-Fri 9am-5pm                             |                        | 3D:          | No waiting at any time / No loading 7pm-midnight                      |  |
|                |                 | midnight-8am / Goods vehicles loading only Mon-Sat                                                           |                                         |             |                                                        |                        |              | and midnight-7am                                                      |  |
|                |                 | 8am-6pm                                                                                                      |                                         | 2F:         | No waiting Mon-Sat 6am-6pm                             |                        |              |                                                                       |  |
|                |                 |                                                                                                              |                                         |             |                                                        |                        | 3C:          | No waiting at any time / No loading Mon-Fri                           |  |
| 7///           |                 | MR579: No stopping except taxis 8am-midnight and                                                             |                                         | 2K:         | No waiting Mon-Sat 7.30am-9am and 4.30pm-6pm           |                        |              | 7.30am-9am and 4.30pm-6pm                                             |  |
| 1222           |                 | midnight-5am / Loading Only 5am-8am                                                                          |                                         |             |                                                        |                        |              | , ,                                                                   |  |
|                |                 | mangin cam / Louanig Ciny cam cam                                                                            |                                         | 24.         | No weiting Man Cot Core Core                           |                        | 25.          | No weiting at any time / No loading Man Cat                           |  |
|                |                 |                                                                                                              |                                         | ZA:         | No waiting Mon-Sat 8am-6pm                             |                        | 32:          | No waiting at any time / No loading Mon-Sat                           |  |
| + + +          | + + + + + + + + | 1C: No stopping at any time                                                                                  |                                         |             |                                                        |                        |              | 10am-4pm                                                              |  |
|                |                 |                                                                                                              |                                         | 2M:         | No waiting Thurs                                       |                        |              |                                                                       |  |
|                |                 | No waiting                                                                                                   |                                         |             |                                                        |                        | 3K:          | No waiting at any time / No loading Mon-Sat                           |  |
|                |                 |                                                                                                              |                                         | 2L:         | No waiting Thurs & Sat                                 |                        |              | 7.30am-9am                                                            |  |
|                |                 | 2V: No waiting 3pm-midnight and midnight-10am                                                                |                                         |             |                                                        |                        |              |                                                                       |  |
| e e            |                 |                                                                                                              |                                         | 25.         | No waiting Tues 8am-6pm                                |                        | 2₽.          | No waiting at any time / No loading Mon-Sat                           |  |
|                |                 |                                                                                                              |                                         | <b>2</b> L. | No waiting rues cam-opin                               | harman and a second    | JD.          |                                                                       |  |
|                |                 | 2C: No waiting 8am-6pm                                                                                       |                                         |             |                                                        |                        |              | 7.30am-9am and 4.30pm-6pm                                             |  |
|                |                 |                                                                                                              |                                         | 3H:         | No waiting / No Loading Mon-Fri midnight-10am and      |                        |              |                                                                       |  |
|                |                 | 2N: No waiting by any heavy goods vehicles over 7.5t                                                         |                                         |             | 4pm-midnight and Sat & Sun                             |                        | 3 <b>F</b> : | No waiting at any time / No loading Tues & Fri                        |  |
|                |                 | 7pm-midnight and midnight-7am                                                                                |                                         |             |                                                        |                        |              |                                                                       |  |
|                |                 |                                                                                                              |                                         | 3J:         | No waiting / No Loading Mon-Sat 7.30am-9am             |                        | 3A:          | No waiting at anytime / No loading at any time                        |  |
|                |                 | 2R: No waiting by buses Mon-Fri 9am-5pm                                                                      | *************************************** | •           |                                                        |                        |              |                                                                       |  |
|                |                 |                                                                                                              | ***********                             | 20-         | No writing / No Londing Man Cat 7 20am Cam and         | <i>77777777777</i>     | MPS          | SO. No weiting at any time / School keep sleer                        |  |
| IV             |                 |                                                                                                              |                                         | . عن<br>:   | No waiting / No Loading Mon-Sat 7.30am-9am and         |                        | WIRD         | 60: No waiting at any time / School keep clear                        |  |
|                |                 | 2P: No waiting Mon-Fri 10am-4pm                                                                              |                                         |             | 4.30pm-6pm                                             |                        |              | Mon-Fri 8am-5pm                                                       |  |
|                |                 |                                                                                                              |                                         |             |                                                        |                        |              |                                                                       |  |
|                |                 | 2G: No waiting Mon-Fri 7.30am-9am and 3pm-6pm                                                                |                                         | MR          | 87: Residents Permit Holders Only midnight-8am and     |                        | MR6          | 56: School keep clear Mon-Fri 8am-4pm / No waiting                    |  |
|                |                 |                                                                                                              |                                         |             | 6pm-midnight and Sun / No waiting Mon-Sat 8am-6pm      |                        |              | at any time                                                           |  |
|                |                 |                                                                                                              |                                         |             |                                                        |                        |              |                                                                       |  |
|                |                 |                                                                                                              |                                         |             |                                                        |                        |              |                                                                       |  |