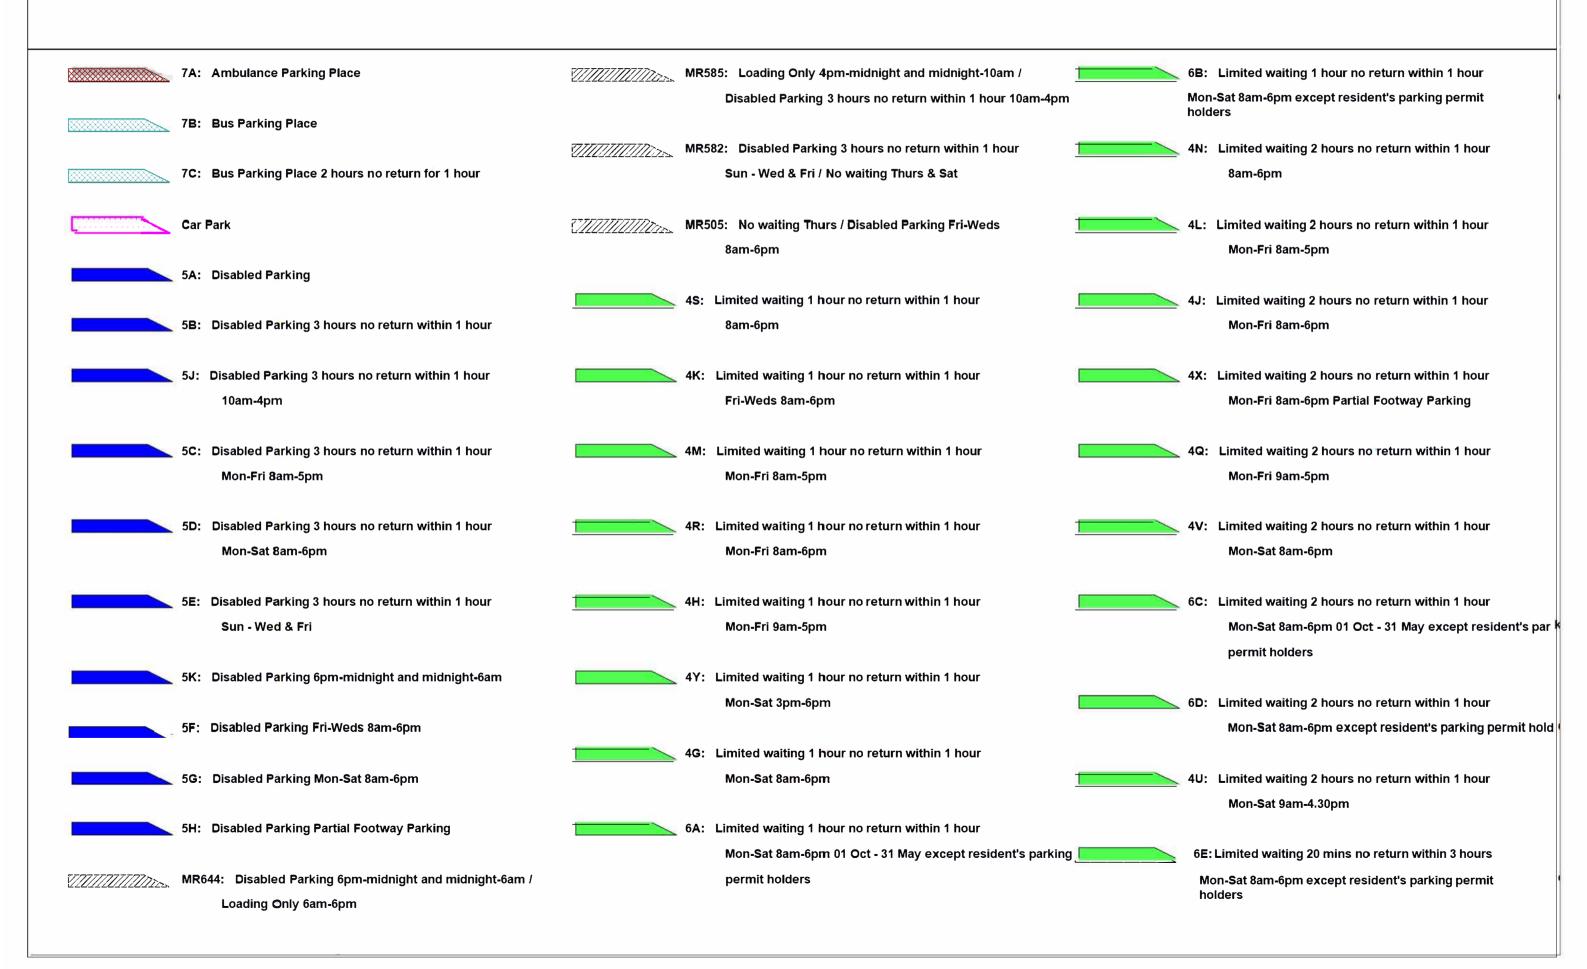

**DATE**: 26/02/2021

Page 2 of 5

**DATE**: 26/02/2021

Page 3 of 5

| <i>V///</i>    |                 | MR625: Loading Only 30 minutes no return for 30 minutes  6am-6pm / No stopping except taxis 6pm-midnight and |                                         | 2J:         | No waiting Mon-Fri 7.30am-9am and 4.30pm-6pm           |                        | MR6          | 59: No waiting Mon-Fri 8am-6pm / School keep clear<br>Mon-Fri 8am-4pm |  |
|----------------|-----------------|--------------------------------------------------------------------------------------------------------------|-----------------------------------------|-------------|--------------------------------------------------------|------------------------|--------------|-----------------------------------------------------------------------|--|
|                |                 | midnight-6am                                                                                                 |                                         | 2B:         | No waiting Mon-Fri 8am-5pm                             |                        |              |                                                                       |  |
|                |                 |                                                                                                              |                                         | •           | ·                                                      | <i>₹₹₹₹₹₹₹₹₹₹₹</i> ₹₹₽ | MP66         | 61: School keep clear Mon-Fri 8am-5pm / No waiting                    |  |
|                | ~~~~~~          |                                                                                                              |                                         |             |                                                        |                        | WINO         |                                                                       |  |
| V///           |                 | MR608: No stopping except taxis 6pm-midnight and                                                             |                                         | 2D:         | No waiting Mon-Fri 8am-6pm                             |                        |              | Mon-Sat 8am-6pm                                                       |  |
|                |                 | midnight-6am / Goods vehicles loading only 6am-6pm                                                           |                                         |             |                                                        |                        |              |                                                                       |  |
|                |                 |                                                                                                              |                                         | 2U:         | No waiting Mon-Fri 8am-9am and 2pm-4pm between 01      |                        | 1A:          | No waiting at any time                                                |  |
| <i>7///</i>    |                 | MR576: No stopping except taxis 6pm-midnight and                                                             |                                         |             | Sept and 15 Dec and 01 Jan and 15 July except for bank |                        |              |                                                                       |  |
|                |                 | midnight-6am / Loading Only 6am-6pm                                                                          |                                         |             | holidays                                               |                        | 1B:          | No waiting at any time on verges                                      |  |
|                |                 |                                                                                                              |                                         |             | •                                                      |                        |              | 3                                                                     |  |
| 7.7. <b>7.</b> |                 | MDC02. No stanning syspettavia form midnight and                                                             |                                         | 211.        | No weiting Man Fui Com Form                            |                        | 20.          | No vesiting of any time / No localing 7 me midwight                   |  |
| (////          |                 | MR602: No stopping except taxis 6pm-midnight and                                                             |                                         | ZM:         | No waiting Mon-Fri 9am-5pm                             |                        | 3D:          | No waiting at any time / No loading 7pm-midnight                      |  |
|                |                 | midnight-8am / Goods vehicles loading only Mon-Sat                                                           |                                         |             |                                                        |                        |              | and midnight-7am                                                      |  |
|                |                 | 8am-6pm                                                                                                      |                                         | 2F:         | No waiting Mon-Sat 6am-6pm                             |                        |              |                                                                       |  |
|                |                 |                                                                                                              |                                         |             |                                                        |                        | 3C:          | No waiting at any time / No loading Mon-Fri                           |  |
| 7///           |                 | MR579: No stopping except taxis 8am-midnight and                                                             |                                         | 2K:         | No waiting Mon-Sat 7.30am-9am and 4.30pm-6pm           |                        |              | 7.30am-9am and 4.30pm-6pm                                             |  |
| 1222           |                 | midnight-5am / Loading Only 5am-8am                                                                          |                                         |             |                                                        |                        |              | , ,                                                                   |  |
|                |                 | mangin cam / Louanig Ciny cam cam                                                                            |                                         | 24.         | No weiting Man Cot Core Core                           |                        | 25.          | No weiting at any time / No loading Man Cat                           |  |
|                |                 |                                                                                                              |                                         | ZA:         | No waiting Mon-Sat 8am-6pm                             |                        | 32:          | No waiting at any time / No loading Mon-Sat                           |  |
| + + +          | + + + + + + + + | 1C: No stopping at any time                                                                                  |                                         |             |                                                        |                        |              | 10am-4pm                                                              |  |
|                |                 |                                                                                                              |                                         | 2M:         | No waiting Thurs                                       |                        |              |                                                                       |  |
|                |                 | No waiting                                                                                                   |                                         |             |                                                        |                        | 3K:          | No waiting at any time / No loading Mon-Sat                           |  |
|                |                 |                                                                                                              |                                         | 2L:         | No waiting Thurs & Sat                                 |                        |              | 7.30am-9am                                                            |  |
|                |                 | 2V: No waiting 3pm-midnight and midnight-10am                                                                |                                         |             |                                                        |                        |              |                                                                       |  |
| e e            |                 |                                                                                                              |                                         | 25.         | No waiting Tues 8am-6pm                                |                        | 2₽.          | No waiting at any time / No loading Mon-Sat                           |  |
|                |                 |                                                                                                              |                                         | <b>2</b> L. | No waiting rues cam-opin                               | harman and a second    | JD.          |                                                                       |  |
|                |                 | 2C: No waiting 8am-6pm                                                                                       |                                         |             |                                                        |                        |              | 7.30am-9am and 4.30pm-6pm                                             |  |
|                |                 |                                                                                                              |                                         | 3H:         | No waiting / No Loading Mon-Fri midnight-10am and      |                        |              |                                                                       |  |
|                |                 | 2N: No waiting by any heavy goods vehicles over 7.5t                                                         |                                         |             | 4pm-midnight and Sat & Sun                             |                        | 3 <b>F</b> : | No waiting at any time / No loading Tues & Fri                        |  |
|                |                 | 7pm-midnight and midnight-7am                                                                                |                                         |             |                                                        |                        |              |                                                                       |  |
|                |                 |                                                                                                              |                                         | 3J:         | No waiting / No Loading Mon-Sat 7.30am-9am             |                        | 3A:          | No waiting at anytime / No loading at any time                        |  |
|                |                 | 2R: No waiting by buses Mon-Fri 9am-5pm                                                                      | *************************************** | •           |                                                        |                        |              |                                                                       |  |
|                |                 |                                                                                                              | ***********                             | 20-         | No writing / No Londing Man Cat 7 20am Cam and         | <i>77777777777</i>     | MPS          | SO. No weiting at any time / School keep sleer                        |  |
| IV             |                 |                                                                                                              |                                         | . عن<br>:   | No waiting / No Loading Mon-Sat 7.30am-9am and         |                        | WIRD         | 60: No waiting at any time / School keep clear                        |  |
|                |                 | 2P: No waiting Mon-Fri 10am-4pm                                                                              |                                         |             | 4.30pm-6pm                                             |                        |              | Mon-Fri 8am-5pm                                                       |  |
|                |                 |                                                                                                              |                                         |             |                                                        |                        |              |                                                                       |  |
|                |                 | 2G: No waiting Mon-Fri 7.30am-9am and 3pm-6pm                                                                |                                         | MR          | 87: Residents Permit Holders Only midnight-8am and     |                        | MR6          | 56: School keep clear Mon-Fri 8am-4pm / No waiting                    |  |
|                |                 |                                                                                                              |                                         |             | 6pm-midnight and Sun / No waiting Mon-Sat 8am-6pm      |                        |              | at any time                                                           |  |
|                |                 |                                                                                                              |                                         |             |                                                        |                        |              |                                                                       |  |
|                |                 |                                                                                                              |                                         |             |                                                        |                        |              |                                                                       |  |