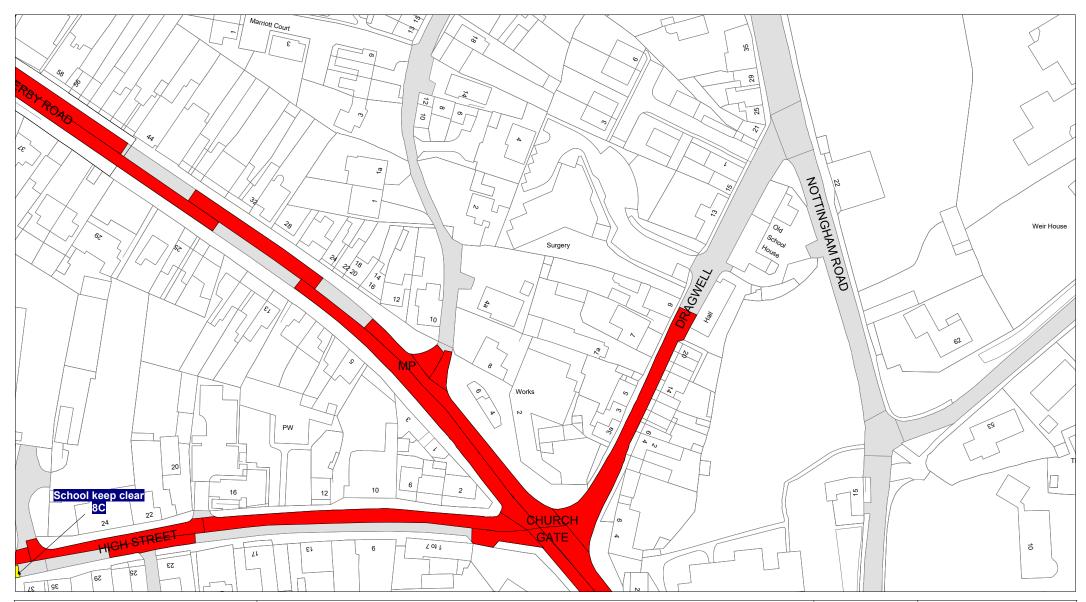

## FIRST SCHEDULE Plan(s) to be amended

ED67 - Kegworth

EE67 - Kegworth

EE68 - Kegworth

EF68 - Kegworth

EG68 - Kegworth

#### SECOND SCHEDULE New Plan(s)

ED67 - Kegworth

EE67 - Kegworth

EE68 - Kegworth

EF68 - Kegworth

EG68 - Kegworth

THE COMMON SEAL of THE LEICESTERSHIRE COUNTY COUNCIL was hereunto affixed this twenty-fifth day of April 2024 in the presence of

**DATE**: 26/02/2021

Page 2 of 5

**DATE**: 26/02/2021

Page 3 of 5

| <i>V///</i>    |                 | MR625: Loading Only 30 minutes no return for 30 minutes  6am-6pm / No stopping except taxis 6pm-midnight and |                                         | 2J:         | No waiting Mon-Fri 7.30am-9am and 4.30pm-6pm           |                        | MR6          | 59: No waiting Mon-Fri 8am-6pm / School keep clear<br>Mon-Fri 8am-4pm |  |
|----------------|-----------------|--------------------------------------------------------------------------------------------------------------|-----------------------------------------|-------------|--------------------------------------------------------|------------------------|--------------|-----------------------------------------------------------------------|--|
|                |                 | midnight-6am                                                                                                 |                                         | 2B:         | No waiting Mon-Fri 8am-5pm                             |                        |              |                                                                       |  |
|                |                 |                                                                                                              |                                         | •           | ·                                                      | <i>₹₹₹₹₹₹₹₹₹₹₹</i> ₹₹₽ | MP66         | 61: School keep clear Mon-Fri 8am-5pm / No waiting                    |  |
|                | ~~~~~~          |                                                                                                              |                                         |             |                                                        |                        | WINO         |                                                                       |  |
| V///           |                 | MR608: No stopping except taxis 6pm-midnight and                                                             |                                         | 2D:         | No waiting Mon-Fri 8am-6pm                             |                        |              | Mon-Sat 8am-6pm                                                       |  |
|                |                 | midnight-6am / Goods vehicles loading only 6am-6pm                                                           |                                         |             |                                                        |                        |              |                                                                       |  |
|                |                 |                                                                                                              |                                         | 2U:         | No waiting Mon-Fri 8am-9am and 2pm-4pm between 01      |                        | 1A:          | No waiting at any time                                                |  |
| <i>7///</i>    |                 | MR576: No stopping except taxis 6pm-midnight and                                                             |                                         |             | Sept and 15 Dec and 01 Jan and 15 July except for bank |                        |              |                                                                       |  |
|                |                 | midnight-6am / Loading Only 6am-6pm                                                                          |                                         |             | holidays                                               |                        | 1B:          | No waiting at any time on verges                                      |  |
|                |                 |                                                                                                              |                                         |             | •                                                      |                        |              | 3                                                                     |  |
| 7.7. <b>7.</b> |                 | MDC02. No stanning syspettavia form midnight and                                                             |                                         | 211.        | No weiting Man Fui Com Form                            |                        | 20.          | No vesiting of any time / No localing 7 me midwight                   |  |
| (////          |                 | MR602: No stopping except taxis 6pm-midnight and                                                             |                                         | ZM:         | No waiting Mon-Fri 9am-5pm                             |                        | 3D:          | No waiting at any time / No loading 7pm-midnight                      |  |
|                |                 | midnight-8am / Goods vehicles loading only Mon-Sat                                                           |                                         |             |                                                        |                        |              | and midnight-7am                                                      |  |
|                |                 | 8am-6pm                                                                                                      |                                         | 2F:         | No waiting Mon-Sat 6am-6pm                             |                        |              |                                                                       |  |
|                |                 |                                                                                                              |                                         |             |                                                        |                        | 3C:          | No waiting at any time / No loading Mon-Fri                           |  |
| 7///           |                 | MR579: No stopping except taxis 8am-midnight and                                                             |                                         | 2K:         | No waiting Mon-Sat 7.30am-9am and 4.30pm-6pm           |                        |              | 7.30am-9am and 4.30pm-6pm                                             |  |
| 1222           |                 | midnight-5am / Loading Only 5am-8am                                                                          |                                         |             |                                                        |                        |              | , ,                                                                   |  |
|                |                 | mangin cam / Louanig Ciny cam cam                                                                            |                                         | 24.         | No weiting Man Cot Core Core                           |                        | 25.          | No weiting at any time / No loading Man Cat                           |  |
|                |                 |                                                                                                              |                                         | ZA:         | No waiting Mon-Sat 8am-6pm                             |                        | 32:          | No waiting at any time / No loading Mon-Sat                           |  |
| + + +          | + + + + + + + + | 1C: No stopping at any time                                                                                  |                                         |             |                                                        |                        |              | 10am-4pm                                                              |  |
|                |                 |                                                                                                              |                                         | 2M:         | No waiting Thurs                                       |                        |              |                                                                       |  |
|                |                 | No waiting                                                                                                   |                                         |             |                                                        |                        | 3K:          | No waiting at any time / No loading Mon-Sat                           |  |
|                |                 |                                                                                                              |                                         | 2L:         | No waiting Thurs & Sat                                 |                        |              | 7.30am-9am                                                            |  |
|                |                 | 2V: No waiting 3pm-midnight and midnight-10am                                                                |                                         |             |                                                        |                        |              |                                                                       |  |
| e e            |                 |                                                                                                              |                                         | 25.         | No waiting Tues 8am-6pm                                |                        | 2₽.          | No waiting at any time / No loading Mon-Sat                           |  |
|                |                 |                                                                                                              |                                         | <b>2</b> L. | No waiting rues cam-opin                               | harman and a second    | JD.          |                                                                       |  |
|                |                 | 2C: No waiting 8am-6pm                                                                                       |                                         |             |                                                        |                        |              | 7.30am-9am and 4.30pm-6pm                                             |  |
|                |                 |                                                                                                              |                                         | 3H:         | No waiting / No Loading Mon-Fri midnight-10am and      |                        |              |                                                                       |  |
|                |                 | 2N: No waiting by any heavy goods vehicles over 7.5t                                                         |                                         |             | 4pm-midnight and Sat & Sun                             |                        | 3 <b>F</b> : | No waiting at any time / No loading Tues & Fri                        |  |
|                |                 | 7pm-midnight and midnight-7am                                                                                |                                         |             |                                                        |                        |              |                                                                       |  |
|                |                 |                                                                                                              |                                         | 3J:         | No waiting / No Loading Mon-Sat 7.30am-9am             |                        | 3A:          | No waiting at anytime / No loading at any time                        |  |
|                |                 | 2R: No waiting by buses Mon-Fri 9am-5pm                                                                      | *************************************** | •           |                                                        |                        |              |                                                                       |  |
|                |                 |                                                                                                              | ***********                             | 20-         | No writing / No Londing Man Cat 7 20am Cam and         | <i>77777777777</i>     | MPS          | SO. No weiting at any time / School keep sleer                        |  |
| IV             |                 |                                                                                                              |                                         | . عن<br>:   | No waiting / No Loading Mon-Sat 7.30am-9am and         |                        | WIRD         | 60: No waiting at any time / School keep clear                        |  |
|                |                 | 2P: No waiting Mon-Fri 10am-4pm                                                                              |                                         |             | 4.30pm-6pm                                             |                        |              | Mon-Fri 8am-5pm                                                       |  |
|                |                 |                                                                                                              |                                         |             |                                                        |                        |              |                                                                       |  |
|                |                 | 2G: No waiting Mon-Fri 7.30am-9am and 3pm-6pm                                                                |                                         | MR          | 87: Residents Permit Holders Only midnight-8am and     |                        | MR6          | 56: School keep clear Mon-Fri 8am-4pm / No waiting                    |  |
|                |                 |                                                                                                              |                                         |             | 6pm-midnight and Sun / No waiting Mon-Sat 8am-6pm      |                        |              | at any time                                                           |  |
|                |                 |                                                                                                              |                                         |             |                                                        |                        |              |                                                                       |  |
|                |                 |                                                                                                              |                                         |             |                                                        |                        |              |                                                                       |  |