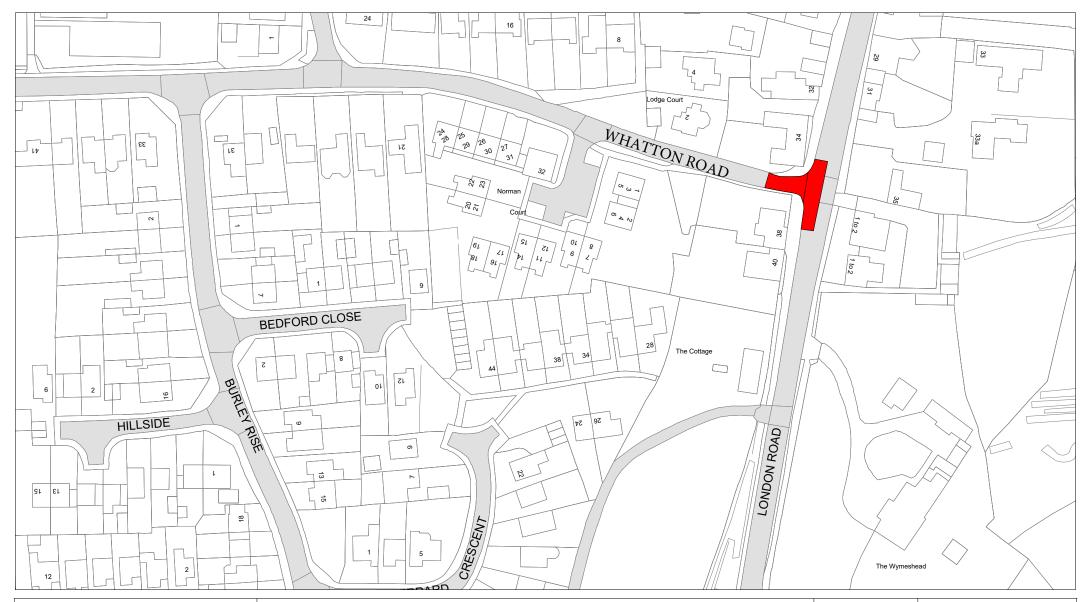

Tile Ref: EF68

| SCALE       | 1 : 1250   |
|-------------|------------|
| DATE        | 10/04/2024 |
| DRAWING No. |            |
| DRAWN BY    |            |
|             |            |

Tile Ref: EG68