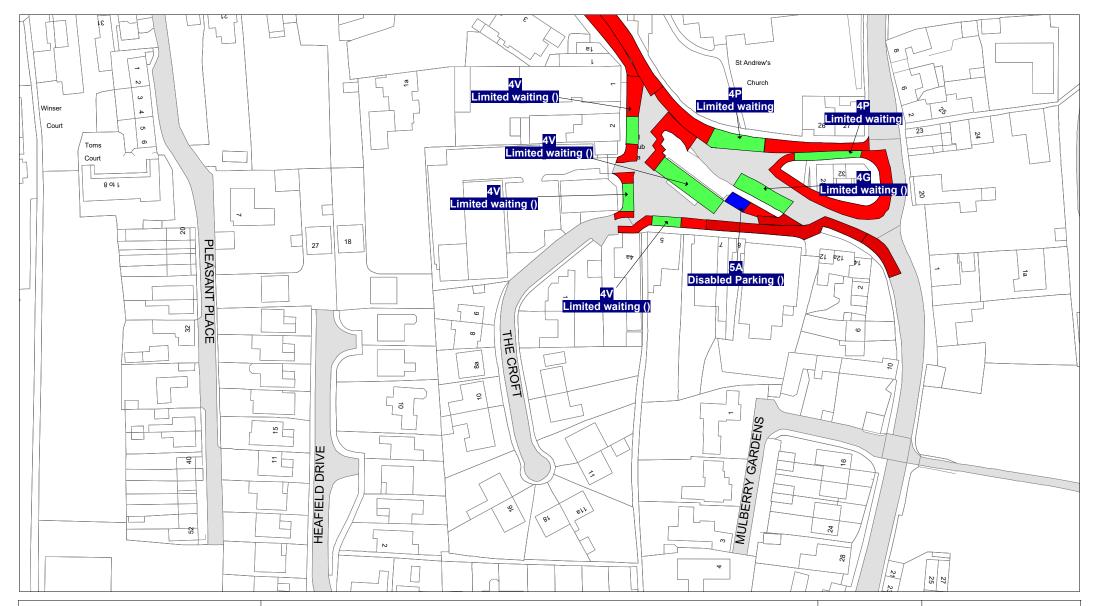

Patent Suffe

Tile Ref: ED67

| SCALE       | 1 : 1250   |
|-------------|------------|
| DATE        | 10/04/2024 |
| DRAWING No. |            |
| DRAWN BY    |            |
|             |            |

Tile Ref: EE67

| SCALE       | 1 : 1250   |
|-------------|------------|
| DATE        | 10/04/2024 |
| DRAWING No. |            |
| DRAWN BY    |            |
|             |            |

Tile Ref: EE68

| SCALE       | 1 : 1250   |
|-------------|------------|
| DATE        | 10/04/2024 |
| DRAWING No. |            |
| DRAWN BY    |            |
|             |            |