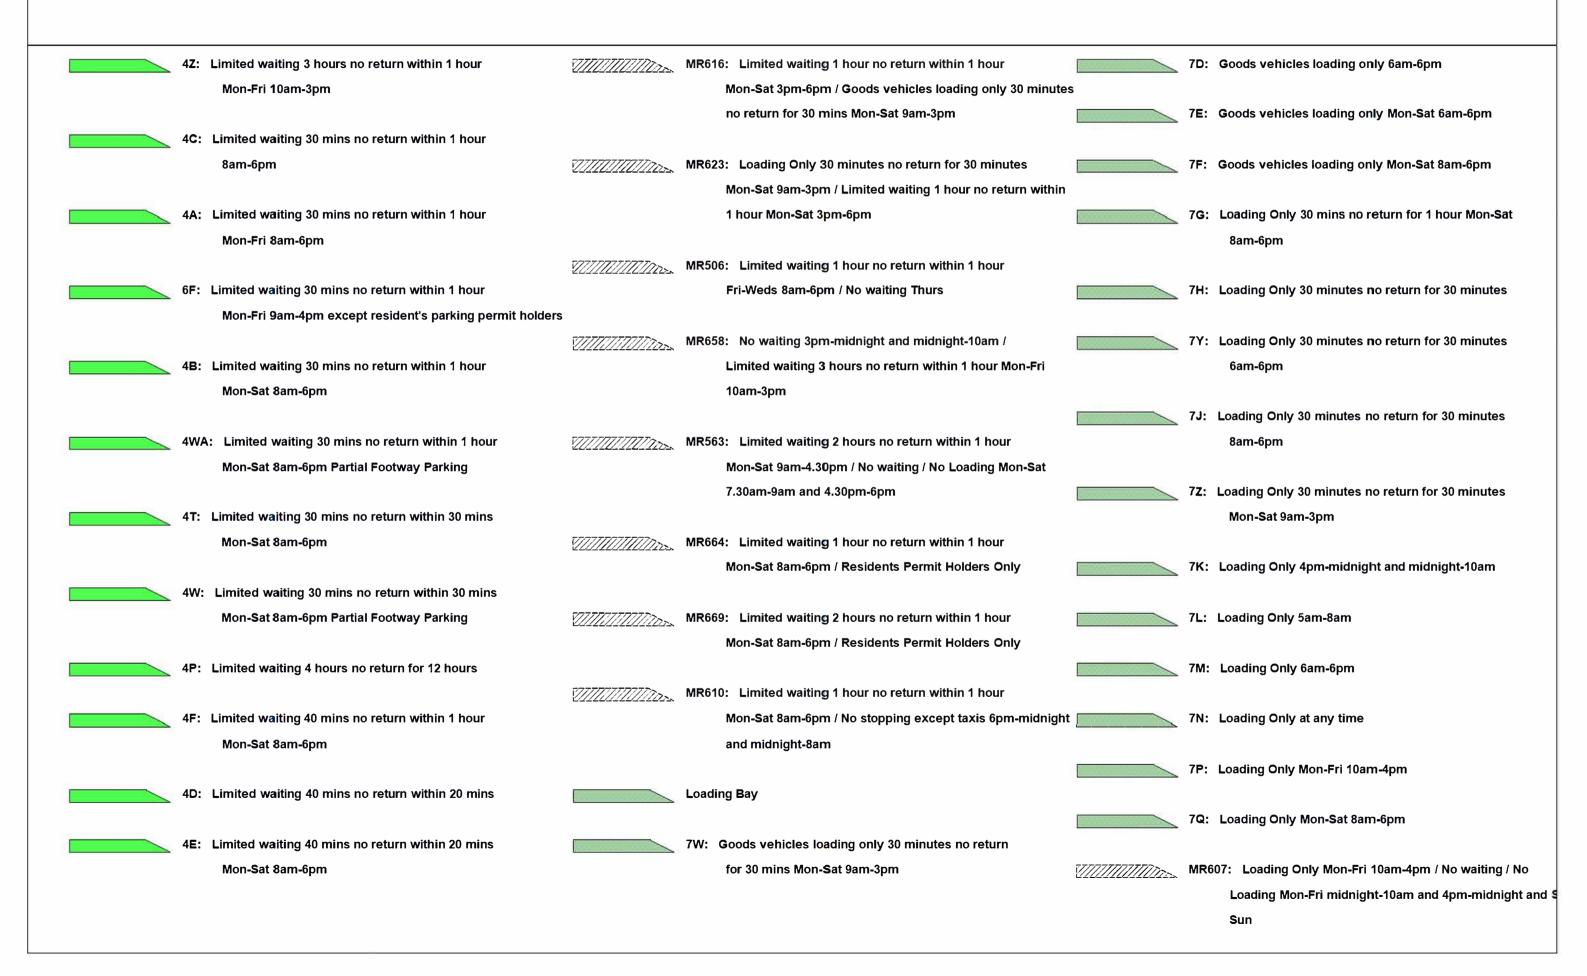

**DATE**: 26/02/2021

Page 2 of 5

**DATE**: 26/02/2021

Page 3 of 5

| <i>V///</i>    |                 | MR625: Loading Only 30 minutes no return for 30 minutes  6am-6pm / No stopping except taxis 6pm-midnight and |                                         | 2J:         | No waiting Mon-Fri 7.30am-9am and 4.30pm-6pm           |                        | MR6          | 59: No waiting Mon-Fri 8am-6pm / School keep clear<br>Mon-Fri 8am-4pm |  |
|----------------|-----------------|--------------------------------------------------------------------------------------------------------------|-----------------------------------------|-------------|--------------------------------------------------------|------------------------|--------------|-----------------------------------------------------------------------|--|
|                |                 | midnight-6am                                                                                                 |                                         | 2B:         | No waiting Mon-Fri 8am-5pm                             |                        |              |                                                                       |  |
|                |                 |                                                                                                              |                                         | •           | ·                                                      | <i>₹₹₹₹₹₹₹₹₹₹₹</i> ₹₹₽ | MP66         | 61: School keep clear Mon-Fri 8am-5pm / No waiting                    |  |
|                | ~~~~~~          |                                                                                                              |                                         |             |                                                        |                        | WINO         |                                                                       |  |
| V///           |                 | MR608: No stopping except taxis 6pm-midnight and                                                             |                                         | 2D:         | No waiting Mon-Fri 8am-6pm                             |                        |              | Mon-Sat 8am-6pm                                                       |  |
|                |                 | midnight-6am / Goods vehicles loading only 6am-6pm                                                           |                                         |             |                                                        |                        |              |                                                                       |  |
|                |                 |                                                                                                              |                                         | 2U:         | No waiting Mon-Fri 8am-9am and 2pm-4pm between 01      |                        | 1A:          | No waiting at any time                                                |  |
| <i>7///</i>    |                 | MR576: No stopping except taxis 6pm-midnight and                                                             |                                         |             | Sept and 15 Dec and 01 Jan and 15 July except for bank |                        |              |                                                                       |  |
|                |                 | midnight-6am / Loading Only 6am-6pm                                                                          |                                         |             | holidays                                               |                        | 1B:          | No waiting at any time on verges                                      |  |
|                |                 |                                                                                                              |                                         |             | •                                                      |                        |              | 3                                                                     |  |
| 7.7. <b>7.</b> |                 | MDC02. No stanning syspettavia form midnight and                                                             |                                         | 211.        | No weiting Man Fui Com Form                            |                        | 20.          | No vesiting of any time / No localing 7 me midwight                   |  |
| (////          |                 | MR602: No stopping except taxis 6pm-midnight and                                                             |                                         | ZM:         | No waiting Mon-Fri 9am-5pm                             |                        | 3D:          | No waiting at any time / No loading 7pm-midnight                      |  |
|                |                 | midnight-8am / Goods vehicles loading only Mon-Sat                                                           |                                         |             |                                                        |                        |              | and midnight-7am                                                      |  |
|                |                 | 8am-6pm                                                                                                      |                                         | 2F:         | No waiting Mon-Sat 6am-6pm                             |                        |              |                                                                       |  |
|                |                 |                                                                                                              |                                         |             |                                                        |                        | 3C:          | No waiting at any time / No loading Mon-Fri                           |  |
| 7///           |                 | MR579: No stopping except taxis 8am-midnight and                                                             |                                         | 2K:         | No waiting Mon-Sat 7.30am-9am and 4.30pm-6pm           |                        |              | 7.30am-9am and 4.30pm-6pm                                             |  |
| 1222           |                 | midnight-5am / Loading Only 5am-8am                                                                          |                                         |             |                                                        |                        |              | , ,                                                                   |  |
|                |                 | mangin cam / Louanig Ciny cam cam                                                                            |                                         | 24.         | No weiting Man Cot Core Core                           |                        | 25.          | No weiting at any time / No loading Man Cat                           |  |
|                |                 |                                                                                                              |                                         | ZA:         | No waiting Mon-Sat 8am-6pm                             |                        | 32:          | No waiting at any time / No loading Mon-Sat                           |  |
| + + +          | + + + + + + + + | 1C: No stopping at any time                                                                                  |                                         |             |                                                        |                        |              | 10am-4pm                                                              |  |
|                |                 |                                                                                                              |                                         | 2M:         | No waiting Thurs                                       |                        |              |                                                                       |  |
|                |                 | No waiting                                                                                                   |                                         |             |                                                        |                        | 3K:          | No waiting at any time / No loading Mon-Sat                           |  |
|                |                 |                                                                                                              |                                         | 2L:         | No waiting Thurs & Sat                                 |                        |              | 7.30am-9am                                                            |  |
|                |                 | 2V: No waiting 3pm-midnight and midnight-10am                                                                |                                         |             |                                                        |                        |              |                                                                       |  |
| e e            |                 |                                                                                                              |                                         | 25.         | No waiting Tues 8am-6pm                                |                        | 2₽.          | No waiting at any time / No loading Mon-Sat                           |  |
|                |                 |                                                                                                              |                                         | <b>2</b> L. | No waiting rues cam-opin                               | harman and a second    | JD.          |                                                                       |  |
|                |                 | 2C: No waiting 8am-6pm                                                                                       |                                         |             |                                                        |                        |              | 7.30am-9am and 4.30pm-6pm                                             |  |
|                |                 |                                                                                                              |                                         | 3H:         | No waiting / No Loading Mon-Fri midnight-10am and      |                        |              |                                                                       |  |
|                |                 | 2N: No waiting by any heavy goods vehicles over 7.5t                                                         |                                         |             | 4pm-midnight and Sat & Sun                             |                        | 3 <b>F</b> : | No waiting at any time / No loading Tues & Fri                        |  |
|                |                 | 7pm-midnight and midnight-7am                                                                                |                                         |             |                                                        |                        |              |                                                                       |  |
|                |                 |                                                                                                              |                                         | 3J:         | No waiting / No Loading Mon-Sat 7.30am-9am             |                        | 3A:          | No waiting at anytime / No loading at any time                        |  |
|                |                 | 2R: No waiting by buses Mon-Fri 9am-5pm                                                                      | *************************************** | •           |                                                        |                        |              |                                                                       |  |
|                |                 |                                                                                                              | ***********                             | 20-         | No writing / No Londing Man Cat 7 20am Cam and         | <i>77777777777</i>     | MPS          | SO. No weiting at any time / School keep sleer                        |  |
| IV             |                 |                                                                                                              |                                         | . عن<br>:   | No waiting / No Loading Mon-Sat 7.30am-9am and         |                        | WIRD         | 60: No waiting at any time / School keep clear                        |  |
|                |                 | 2P: No waiting Mon-Fri 10am-4pm                                                                              |                                         |             | 4.30pm-6pm                                             |                        |              | Mon-Fri 8am-5pm                                                       |  |
|                |                 |                                                                                                              |                                         |             |                                                        |                        |              |                                                                       |  |
|                |                 | 2G: No waiting Mon-Fri 7.30am-9am and 3pm-6pm                                                                |                                         | MR          | 87: Residents Permit Holders Only midnight-8am and     |                        | MR6          | 56: School keep clear Mon-Fri 8am-4pm / No waiting                    |  |
|                |                 |                                                                                                              |                                         |             | 6pm-midnight and Sun / No waiting Mon-Sat 8am-6pm      |                        |              | at any time                                                           |  |
|                |                 |                                                                                                              |                                         |             |                                                        |                        |              |                                                                       |  |
|                |                 |                                                                                                              |                                         |             |                                                        |                        |              |                                                                       |  |